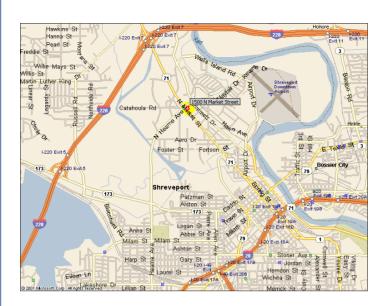

## **Roberts Property Management, Inc.**

1500 North Market SUITE R-300 SHREVEPORT, LA 71107

Fax: 1-318-226-0965 EMAIL: BRUCE@ROBERTSCO.COM

LICENSED BY LOUISIANA REAL ESTATE COMMISSION

Located in the North
Shreveport Business District,
this two-story office building
offers strong visibility and
excellent access to I-220, I-20,
I-49, Clyde Fant Parkway,
Shreveport's Entertainment
District, North Caddo and
Bossier Parish, and only 2
minutes from downtown
Shreveport.