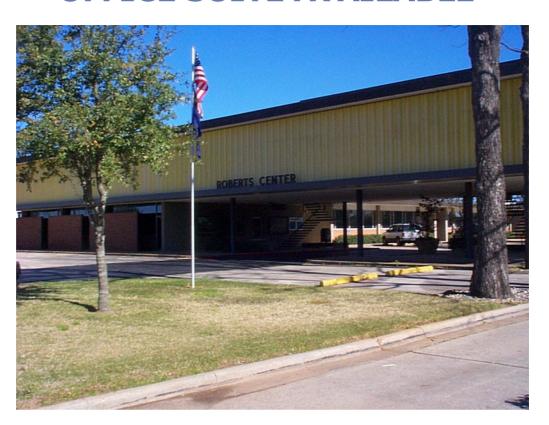

## The Roberts Center

This highly visible executive office building is located at 1500 North Market Street. Situated in close proximity to the Downtown Business and Entertainment District, this suburban office complex features class "A" finishes in a contemporary styled, professionally landscaped and maintained setting. The Roberts Center's tenant mix includes CPAs, legal, insurance, sales oriented businesses and distribution users. Available spaces, which vary in size, can be designed to fit the individual tenants' needs. Owner/Licensed Real Estate Agent. 01/31/2024