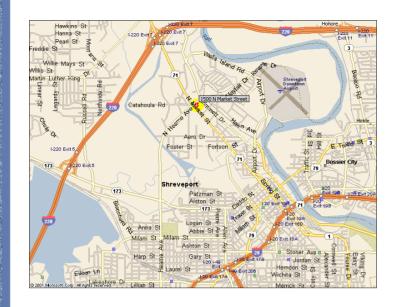

Located in the North Shreveport Business District, this two-story office building offers strong visibility and excellent access to I-220, I-20, I-49, Clyde Fant Parkway, Shreveport's Entertainment District, North Caddo and Bossier Parish, and only 2 minutes from downtown Shreveport.