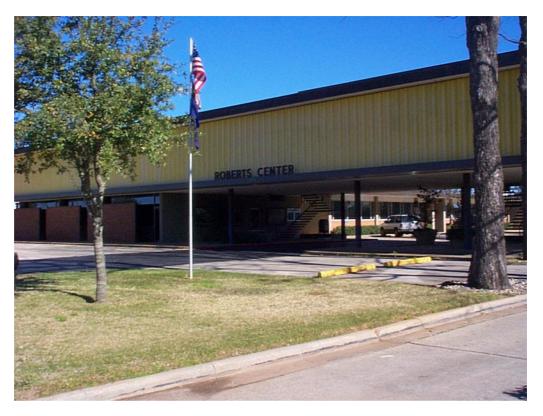

## **The Roberts Center**

This highly visible executive office building is located at 1500 North Market Street. Situated in close proximity to the Downtown Business and Entertainment District, this suburban office complex features class "A" finishes in a contemporary styled, professionally landscaped and maintained setting. The Roberts Center's tenant mix includes CPAs, legal, insurance, sales oriented businesses and distribution users. Available spaces, which vary in size, can be designed to fit the individual tenants' needs. Owner/Licensed Real Estate Agent. 8/1/19