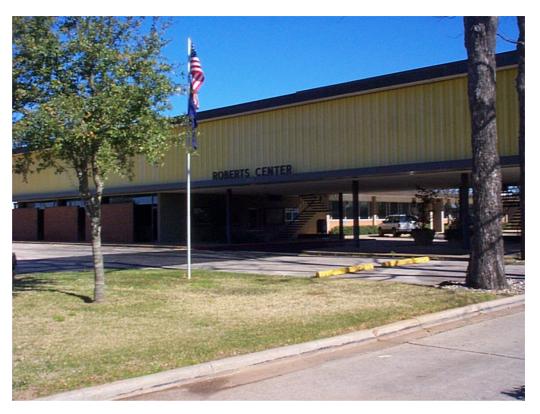

## **The Roberts Center**

This highly visible executive office building is located at 1500 North Market Street. Situated in close proximity to the Downtown Business and Entertainment District, this suburban office complex features class "A" finishes in a contemporary styled, professionally landscaped and maintained setting. The Roberts Center's tenant mix includes CPAs, legal, insurance, sales oriented businesses and distribution users. Available spaces, which vary in size, can be designed to fit the individual tenants' needs. Owner/Licensed Real Estate Agent. 02/01/16