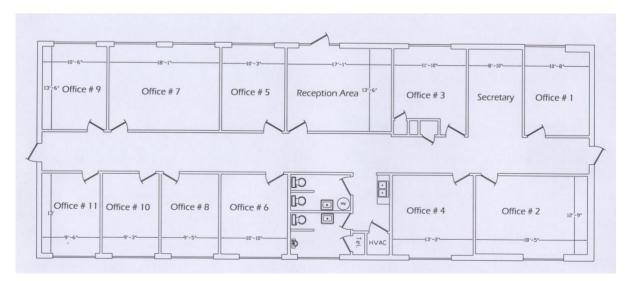

- Approx. 3,000 sq. ft.
- Eleven Offices
- Zoned HVAC
- Excellent Signage Available
- Centrally Located

- Security System
- Wired for Network
- Parking for 25 cars
- Excellent Visibility and Access
- Lease \$ 2,175 per month

The main reception room measures 17'1" X 13' 6". Access to the offices is through a central hallway which runs the length of the building.

All information herein is believed to be accurate, but is not warranted and no liability or errors or omissions is assumed. Prices as stated herein and property availability is subject to change and/or sale or lease without prior notice, and all sizes and dimensions are subject to correction.