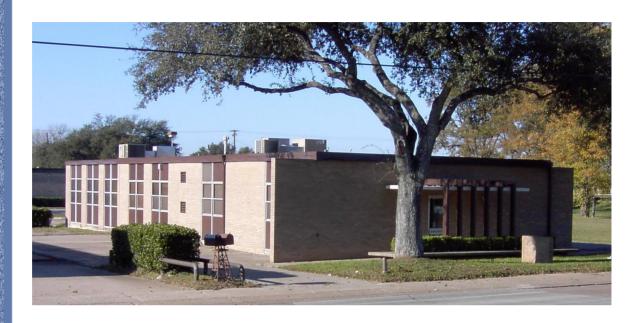

## **Executive Office Building**

This highly visible executive office building is located within the Roberts Center Complex which benefits from an outstanding location in one of Shreveport's fastest growing business areas. Amenities include carpeting, coffee bar, security system and zoned HVAC. Owner/Licensed Real Estate Agent. 032620

- Approx. 3,000 sq. ft.
- Eleven Offices
- Zoned HVAC
- Excellent Signage Available
- Centrally Located

- Security System
- Wired for Network
- Parking for 25 cars
- Excellent Visibility and Access
- Lease \$ 2,175 per month

Located in the North Shreveport business district, this one-story office building offers strong visibility and excellent access to I-220, I-20, I-49, Fant Parkway, Shreveport's Entertainment District, North Caddo and Bossier Parish, and only 2 minutes from downtown.