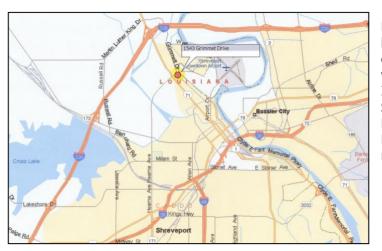

## **1543 Grimmet Drive**

Located in the North Shreveport business district, this one-story office building offers strong visibility and excellent access to I-220, I-20, I-49, Fant Parkway, Shreveport's Entertainment District, North Caddo and Bossier Parish, and only 2 minutes from downtown.